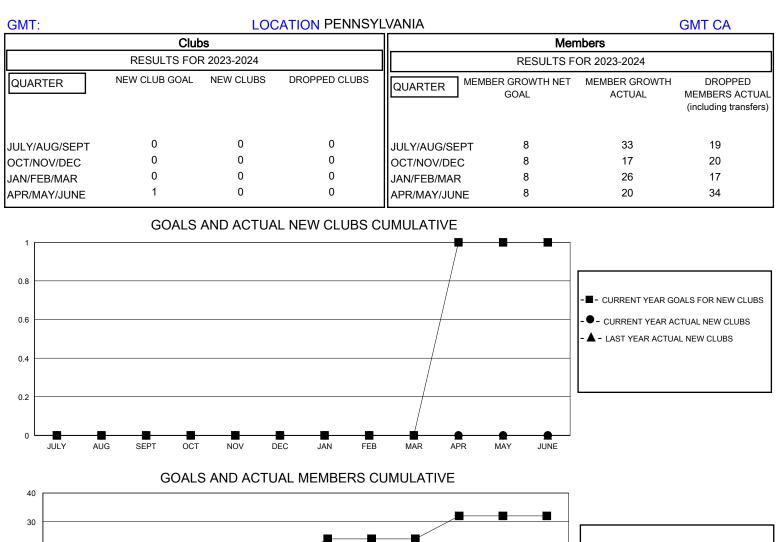

## District 14 T

Results as of: 6/30/2024

| OTHER<br>TOTAL   | 70 | MEMBERSHIP DATA                               | FAMILY MEMBERS PAYING HALF<br>DUES |                              | 160 |
|------------------|----|-----------------------------------------------|------------------------------------|------------------------------|-----|
| CLUB CANCELLED   | 0  |                                               |                                    |                              |     |
| DECEASED         | 20 | CLICK HERE FOR CUMULATIVE                     | TOTAL FAMILY UNIT MEMBERS          |                              | 310 |
| DROPPED MEMBERS  |    |                                               | FEIVIALE                           | 304 (33.02 /0)               |     |
|                  |    | NEW MEMBERS                                   | MALE<br>FEMALE                     | 779 (66.98%)<br>384 (33.02%) |     |
| DROPPED CLUBS: 0 |    | 25 CLUBS OF 37 ADDED 1 OR MORE<br>NEW MEMBERS | GENDER DISTRIBUTION                |                              |     |