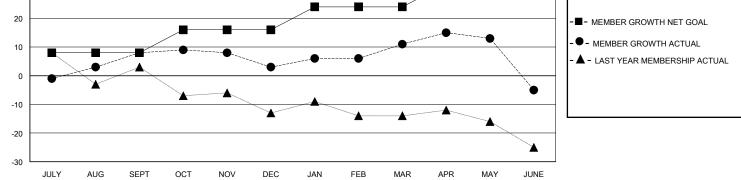

## District 14 T

Results as of: 6/30/2024

| OTHER<br>TOTAL   | 70 | MEMBERSHIP DATA                               | FAMILY MEMBERS PAYING HALF<br>DUES |                              | 160 |
|------------------|----|-----------------------------------------------|------------------------------------|------------------------------|-----|
| CLUB CANCELLED   | 0  |                                               |                                    |                              |     |
| DECEASED         | 20 | CLICK HERE FOR CUMULATIVE                     | TOTAL FAMILY UNIT MEMBERS          |                              | 310 |
| DROPPED MEMBERS  |    |                                               | FEIVIALE                           | 304 (33.02 /0)               |     |
|                  |    | NEW MEMBERS                                   | MALE<br>FEMALE                     | 779 (66.98%)<br>384 (33.02%) |     |
| DROPPED CLUBS: 0 |    | 25 CLUBS OF 37 ADDED 1 OR MORE<br>NEW MEMBERS | GENDER DISTRIBUTION                |                              |     |